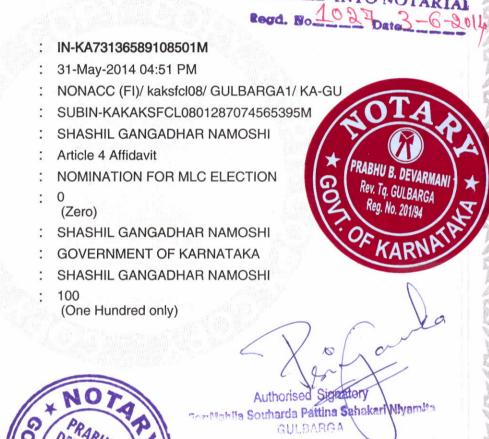

### Certificate No. Certificate Issued Date

Account Reference Unique Doc. Reference Purchased by **Description of Document** Description Consideration Price (Rs.)

First Party Second Party Stamp Duty Paid By Stamp Duty Amount(Rs.)

# INDIA NON JUDICIAL **Government of Karnataka**

# e-Stamp

ENTERED INTO NOTARIAL

PRABHU B

GULBARGA

-----Please write or type below this line-----**FORM - 26** (See Rule 4A)

Affidavit to be filled by the candidate alongwith nomination paper before the returning officer for election to Karnataka State Legislative Council (name of the Constituency)