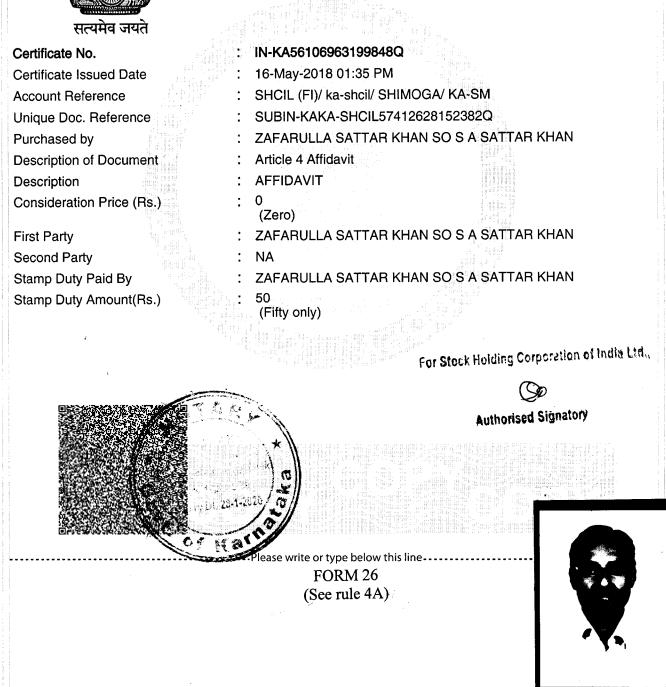

# INDIA NON JUDICIAL Government of Karnataka

### e-Stamp

Affidavit to be filed by the candidate along with nomination paper before the returning officer for election to KARNATAKA LEGISLATIVE COUNCIL (name of the House) from SOUTH-WEST GRADUATES' CONSTITUENCY (Name of the constituency)

Statutory Alert:

- The authenticity of this Stamp Certificate should be verified at "www.shcilestamp.com/ available on the website renders it invalid.
   The onus of checking the legitimacy is on the users of the certificate.
- In case of any discrepancy please inform the Competent Authority

#### PART-A

I, ZAFARULLA SATTAR KHAN son of S.A. Sattar Khan, aged 41 years, resident of 1st Floor, 2nd Cross Road, Marnami Bail, S.A. Sattar Khan Manzil, SHIVAMOGGA - 577201 (mention full postal address), a candidate at the above election, do hereby solemnly affirm and state on oath as under:-

(1) I am contesting as an Independent candidate. (\*\*strike out whichever is not applicable)

(2) My name is enrolled in South-West Graduates' Constituency of Karnataka State (Name of the constituency and the State), at Serial No.363 in Part No.48.

(3) My contact telephone number(s) is/are **7676558201**. and my email id (if any) is zafarulla123@gmail.com and my social media account(s) (if any) is/are :
(i) Facebook: Zafarulla Khan Qadri (ii) Whatsapp: 7676558201 (iii) Nil