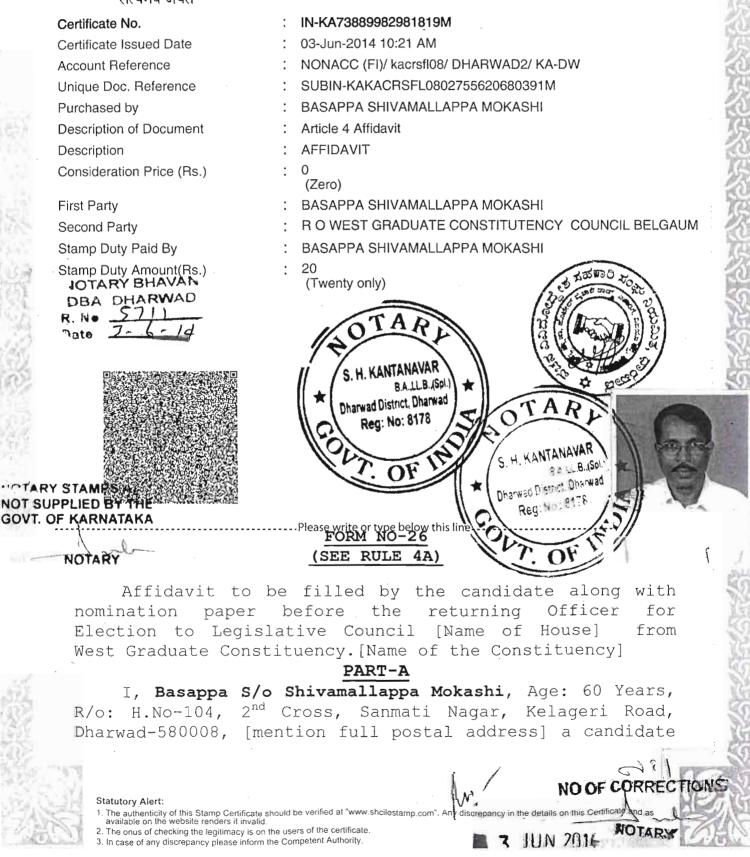

INDIA NON JUDICIAL Government of Karnataka

## e-Stamp

at the above Election, do hereby solemnly affirm and State on oath as under:-.

- 1) I am a candidate set up by I am contesting as an Independent Candidate. 174 Hubb Phawad creat
- 2) My name is enrolled in West Graduate Constituency Karnataka at Serial No-520 in Part No-2.
- My contact telephone number is 9448433707 and my email id is - Nil.
- 4) Details of Permanent Account Number (PAN) and status of filling of Income Tax return.